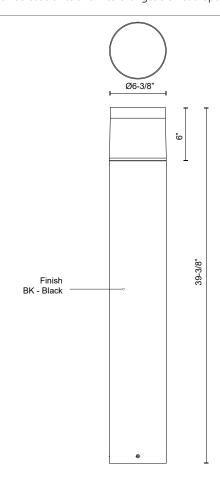

#### **SPECIFICATION DETAILS**

| Fixture Dimensions     | D6-3/8" x H39-3/8"                                         |  |
|------------------------|------------------------------------------------------------|--|
| Light Source           | LED with DC Driver                                         |  |
| Wattage                | 24W                                                        |  |
| Total Lumens           | 2500lm                                                     |  |
| Delivered Lumens       | 1659lm                                                     |  |
| Voltage                | 120-277V                                                   |  |
| Color Temperature      | 3000K                                                      |  |
| CRI (Ra)               | 80CRI                                                      |  |
| Optional Color Temps   | 2700K - 5000K Available, Minimum Order Quantities<br>Apply |  |
| LED Rated Life         | 50,000 hours                                               |  |
| Dimming                | 100% - 10%, TRIAC or ELV Dimmer (Not Included)             |  |
| Diffuser Details       | Frosted PC inside + Clear PC outside                       |  |
| Location               | Wet                                                        |  |
| Illumination Direction | Down                                                       |  |
| Paint Finish           | BK02                                                       |  |